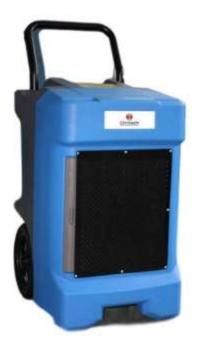

## **CD-85L Industrial Dehumidifier.**

The CD-85L Industrial Dehumidifier comes with a Soft Key Control Panel that allows you to choose your desired humidity level and extraction rate. It has Rotary compressor with environment friendly R410a refrigerant. CD-85L has pneumatic type strong wheel and movable handle for ease of movement. It has drain hose to connect pipe for continuous drainage.

Wheels

¢ 290 mm pneumatic Type

Handle

Fixed Handle