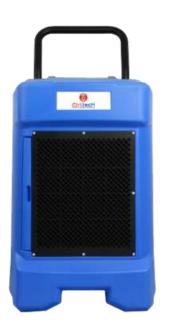

## **CD-85L Industrial Dehumidifier.**

The CD-85L Industrial Dehumidifier comes with a Soft Key Control Panel that allows you to choose your desired humidity level and extraction rate. It has Rotary compressor with environment friendly R410a refrigerant. CD-85L has pneumatic type strong wheel and movable handle for ease of movement. It has drain hose to connect pipe for continuous drainage.