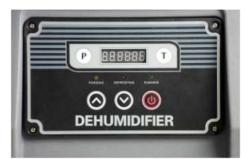

## **CD-85L Industrial Dehumidifier.**

The CD-85L Industrial Dehumidifier comes with a Soft Key Control Panel that allows you to choose your desired humidity level and extraction rate. It has Rotary compressor with environment friendly R410a refrigerant. CD-85L has pneumatic type strong wheel and movable handle for ease of movement. It has drain hose to connect pipe for continuous drainage.

## **Power Consumption**

Max 1300 Watts

Voltage

230V/50 Hz

Extraction (30°C, 80% RH)

85 Liters / day

**Humidity Setting** 

Available