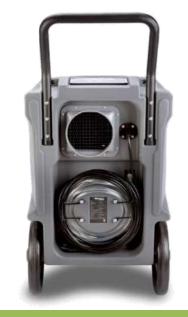

Weight

54 kg

Dimension (W x D x H) mm

515 x 530 x 830

**Drain Hose** 

terminal for continuous drainage.

Water Pump-Out

Centrifugal