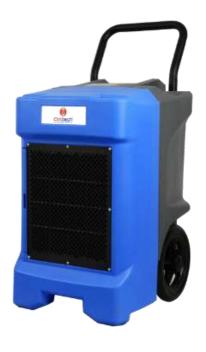

## **CD-85L Industrial Dehumidifier.**

The CD-85L Industrial Dehumidifier comes with a Soft Key Control Panel that allows you to choose your desired humidity level and extraction rate. It has Rotary compressor with environment friendly R410a refrigerant. CD-85L has pneumatic type strong wheel and movable handle for ease of movement. It has drain hose to connect pipe for continuous drainage.

Model: CD-85L