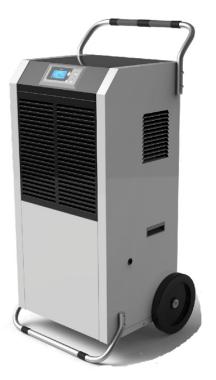

## CDM-90L, Industrial Dehumidifier.

The CDM-90L Industrial Dehumidifier comes with a Soft Key Control Panel that allows you to choose your desired humidity level and extraction rate. It has Rotary compressor with environment friendly R410a refrigerant. CDM-90L has pneumatic type strong wheel and movable handle for ease of movement. It has drain hose to connect pipe for continuous drainage.

Noise Level (approx.) 56 db Weight 45.5 kg Dimension (W x D x H) mm 455 x 410 x 862 Drain Hose terminal for continuous drainage. Air Flow (CMH) 700 Wheels ¢ 300 mm pneumatic Type Condensate Tank Capacity 8 liter