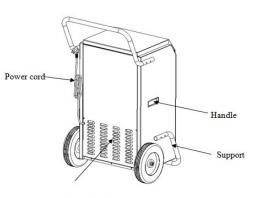

## CDM-90L, Industrial Dehumidifier.

The CDM-90L Industrial Dehumidifier comes with a Soft Key Control Panel that allows you to choose your desired humidity level and extraction rate. It has Rotary compressor with environment friendly R410a refrigerant. CDM-90L has pneumatic type strong wheel and movable handle for ease of movement. It has drain hose to connect pipe for continuous drainage.