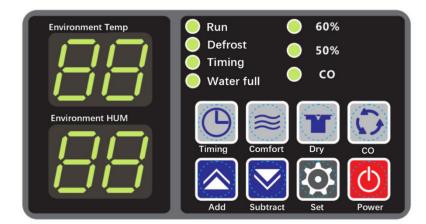

## CDM-90L, Industrial Dehumidifier.

The CDM-90L Industrial Dehumidifier comes with a Soft Key Control Panel that allows you to choose your desired humidity level and extraction rate. It has Rotary compressor with environment friendly R410a refrigerant. CDM-90L has pneumatic type strong wheel and movable handle for ease of movement. It has drain hose to connect pipe for continuous drainage.