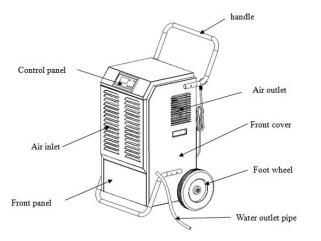

## CDM-90L, Industrial Dehumidifier.

The CDM-90L Industrial Dehumidifier comes with a Soft Key Control Panel that allows you to choose your desired humidity level and extraction rate. It has Rotary compressor with environment friendly R410a refrigerant. CDM-90L has pneumatic type strong wheel and movable handle for ease of movement. It has drain hose to connect pipe for continuous drainage.