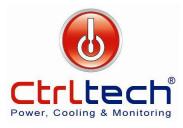

## CDM-150L, Industrial Dehumidifier.

The CDM-150L Industrial Dehumidifier comes with a Soft Key Control Panel that allows you to choose your desired humidity level and extraction rate. It has Rotary compressor with environment friendly R410a refrigerant. CDM-50L has pneumatic type strong wheel and movable handle for ease of movement. It has drain hose to connect pipe for continuous drainage.

Model: CDM-150L

Power Consumption Max 1495 Watts Voltage 220V, 50 Hz 1Ph Extraction (30°C, 80% RH) 150 Liters / day Humidity Setting Available Running Temperature 5 - 38°C Compressor Rotary Coolant R410A Noise Level (approx.) 55 dBA Weight 55 kg Dimension (W x D x H) mm 690 x 530 x 985 Air Flow 1500 CMH. Protections Delay start protection, IPX21 Automatic defrost & Hose connection Available Handle Fixed Handle