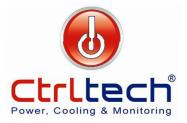

## CDM-150L, Industrial Dehumidifier.

The CDM-150L Industrial Dehumidifier comes with a Soft Key Control Panel that allows you to choose your desired humidity level and extraction rate. It has Rotary compressor with environment friendly R410a refrigerant. CDM-50L has pneumatic type strong wheel and movable handle for ease of movement. It has drain hose to connect pipe for continuous drainage.

Model: CDM-150L

Power Consumption Max 1495 Watts Voltage 220V, 50 Hz 1Ph Extraction (30°C, 80% RH) 150 Liters / day Humidity Setting Available Running Temperature 5 - 38°C Compressor Rotary Coolant R410A Noise Level (approx.) 55 dBA Weight 55 kg Dimension (W x D x H) mm 690 x 530 x 985 Air Flow 1500 CMH. Protections Delay start protection, IPX21 Automatic defrost & Hose connection Available Handle Fixed Handle

Model: CDM-150L